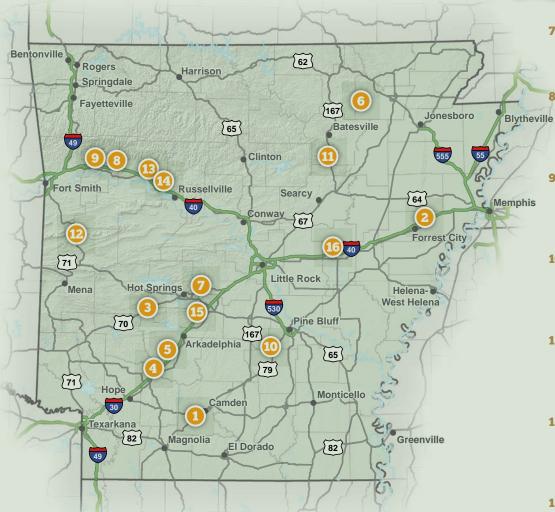

Bentonville

Rogers

Fort Smith

71

Mena

Springdale Fayetteville

hey're positioned at strategic locations across the State, welcoming motorists to Arkansas. Attractive and inviting places to take a break from the road. They are the State's thirteen Arkansas Welcome Centers (AWC). Each Center is open 8:00 a.m. to 5:00 p.m. daily (6:00 p.m. during summer months). Restrooms are available at all hours. An interactive map of AWC locations can also be seen at *IDriveArkansas.com*. Just click the "Traveler Information" tab.

## 1. BUENA VISTA – HIGHWAY 79

Location: 1 mile south of the intersection with Highway 376

Direction: Both

#### 2. FORREST CITY – INTERSTATE 40

Location: Mile marker 242.6 Direction: Westbound RV and Truck parking, Vending

# 3. GLENWOOD – HIGHWAY 70

Location: 1.8 miles east of Highway 70B

Direction: Both RV and Truck parking

# 4. GURDON – INTERSTATE 30

Location: Mile marker 57.5

Direction: Westbound

RV and Truck parking, Vending

#### 5. GURDON – INTERSTATE 30

Location: Mile marker 56.1 Direction: Eastbound RV and Truck parking, Vending

## 6. IMBODEN/BLACK ROCK – HIGHWAY 63

Location: 1.2 miles north of Highway 117 Direction: Both RV and Truck parking

# 7. LONSDALE – HIGHWAY 70

Location: 5.2 miles east of Highway 70B Direction: Both

# 8. OZARK – INTERSTATE 40

Location: Mile marker 35.3 Direction: Eastbound RV and Truck parking, Vending

#### 9. OZARK – INTERSTATE 40

Location: Mile marker 36.5 Direction: Westbound RV and Truck parking, Vending

#### 10. RISON – HIGHWAY 79

Location: Intersection of Highway 79 and 212 Direction: Both

# **11.** SALADO CREEK – HIGHWAY 167

Location: 4.3 miles north of Highway 87 Direction: Both RV and Truck parking

## **12.** WALDRON – HIGHWAY 71

Location: .8 miles north of Highway 71B Direction: Both RV and Truck parking

# 13. BIG PINEY T.I.C. – INTERSTATE 40

Location: Mile marker 67.5 Direction: Eastbound RV and Truck parking, Vending

# **14.** BIG PINEY T.I.C. – INTERSTATE 40

Location: Mile marker 72.5 Direction: Westbound RV and Truck parking, Vending

# **15.** SOCIAL HILL T.I.C. – INTERSTATE 30

Location: Mile marker 93 Direction: Both RV and Truck parking, Vending

# **16.** WHITE RIVER T.I.C. – INTERSTATE 40

Location: Mile marker 198.8 Direction: Both RV and Truck parking, Vending